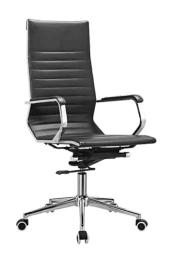

## ERG-100-HB-A-5V | ERGO CHAIR

## **PRODUCT IMAGE**

- Fully adjustable, Completely supportive and super comfortable
- · Pneumatic Adjustable Seat Height, Armrest, Backrest, and Seat Tilt
- Smooth recline with different lockable positions
- Flexible lumbar support for any seated position
- Polishing Electroplating Metal Frame (Polished Chrome Finish) and Metal Arm with Synthetic Leather
- 5-Vane Polished Aluminum Base with Twin Wheel Casters
- Fully supportive up to 330lbs
- 100% earth-friendly materials