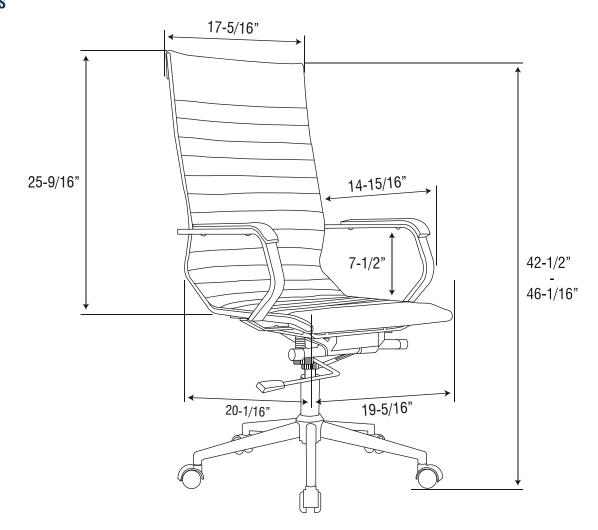

| Submitted by Highline LED, Midland, TX |
|----------------------------------------|
|----------------------------------------|



Job Name:

Catalog Number:

Type:

## ERG-100-HB-A-5V | ERGO CHAIR

## **PRODUCT IMAGE**



- Fully adjustable, Completely supportive and super comfortable
- · Pneumatic Adjustable Seat Height, Armrest, Backrest, and Seat Tilt
- Smooth recline with different lockable positions
- Flexible lumbar support for any seated position
- Polishing Electroplating Metal Frame (Polished Chrome Finish) and Metal Arm with Synthetic Leather
- 5-Vane Polished Aluminum Base with Twin Wheel Casters
- Fully supportive up to 330lbs
- 100% earth-friendly materials

## **DIMENSIONS**